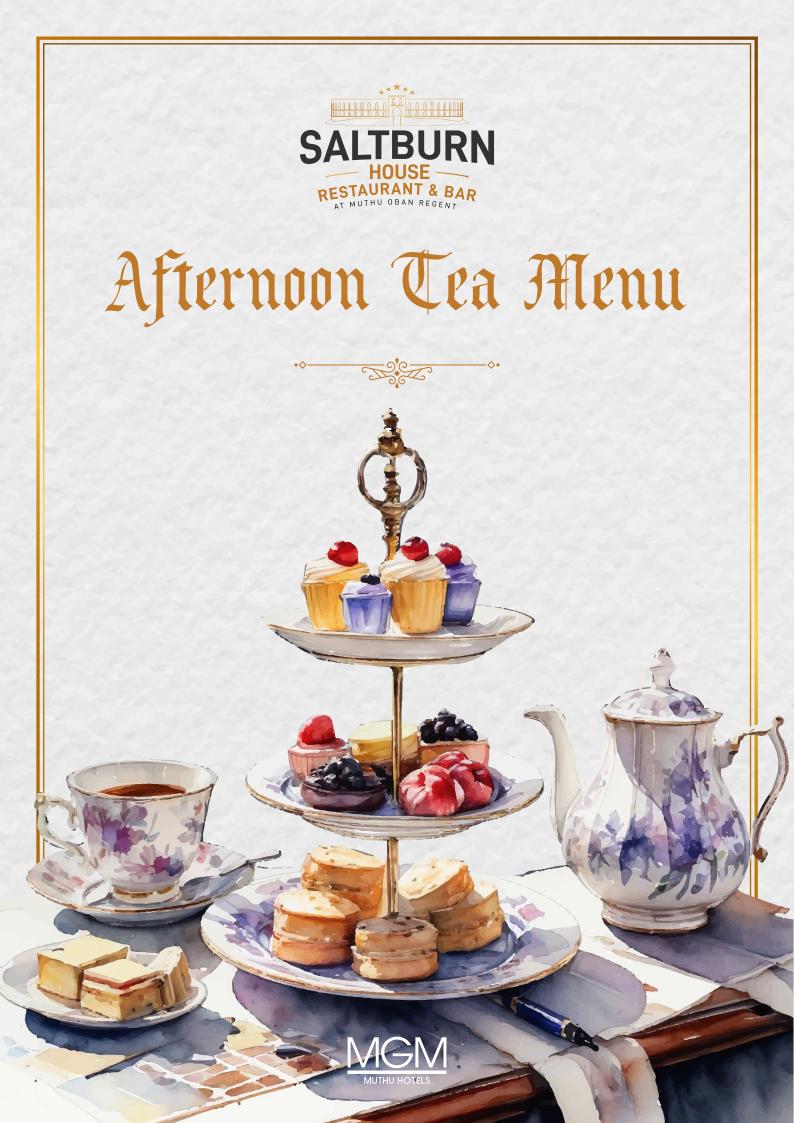

# **CLASSIC AFTERNOON TEA - £13**

· ~ \_\_\_\_\_^

A selection of fresh cut-assorted sandwiches; Warm fruit scones served with preserves & devonshire clotted cream; A selection of pastries or cakes;

> Beverage option: Freshly Brewed Tea Freshly Brewed Coffee Refreshing Juice

#### **DELUXE AFTERNOON TEA - £16**

A selection of fresh assorted sandwiches; Warm fruit scones served with preserves & devonshire clotted cream; A selection of pastries or cakes; Glass of Prosecco

> Beverage option: Freshly Brewed Tea Freshly Brewed Coffee Refreshing Juice

## INDIAN DELUXE AFTERNOON TEA - £16

A selection of fresh Indian sandwiches Onion pakora with green chutney; Carrot Halwa, Parle-G Biscuit;

> Beverage option: Masala Tea Freshly Brewed Coffee Refreshing Juice